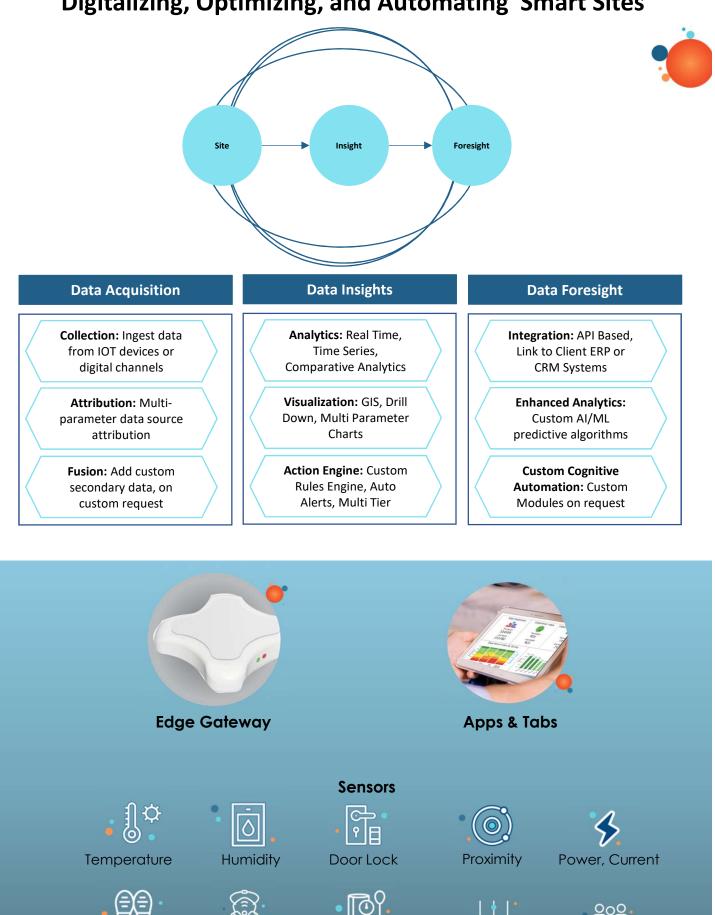

### Digitalizing, Optimizing, and Automating Smart Sites

Pressure

Transducer

Gases,

**Particles** 

Footfall

Level

Sensor

#### Real Time Intelligence and Automation to Improve Site Performance