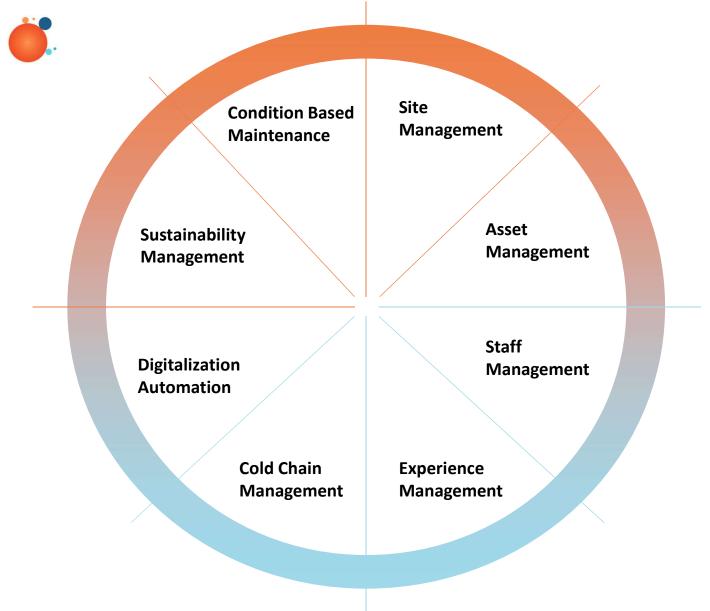

# Site Intelligence Simplified

Site Management

<u>Asset Management</u>

Staff Management

Sustainability Management

#### Site Management Monitor sites and process parameters.

Manage distributed site operations through integrated insights and reports to gather site intelligence and improve site operations.

Improve real time asset management through understanding and predicting performance and condition based maintenance.

Asset Management Monitor and maintain assets registry, inventory, maintenance, and performance.

Improve productivity, performance, and tracking of staff through technology augmentation.

People Management Monitor and track staff.

Manage staff attendance, task allocation, location, and performance to improve site productivity and business impact.

Improve the sustainability footprint of sites by optimizing energy and water consumption.

Sustainability Management Monitor site energy and water consumption.

Optimize resource usage in existing buildings to improve site sustainability parameters.

#### Condition Based Monitoring Understand performance of critical assets.

Understand asset condition and energy consumption. Recognize performance patterns, and build predictive recommendations to optimize assets and sites efficiency.

Site Digitalization Embed monitoring of sites, assets, and people into client business processes.

Enable cognitive process automation to create data driven insights, and rules or cognitive intelligence driven action

Cold Chain Management Monitor cold site and process parameters.

Manage distributed warehouses and cold logistics to ensure cold sites and cold chains, and assure product quality